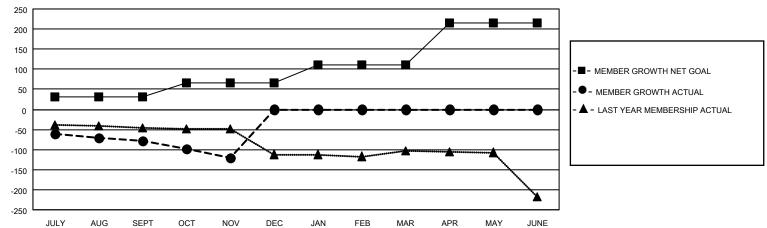

## GAT MONTHLY MEMBERSHIP PROGRESS REPORT

Multiple District 36

Results as of: 11/30/2020

| Multiple I    | District 36               | LOCATION: OREGON          |                         |                                                    |  |  |  |  |
|---------------|---------------------------|---------------------------|-------------------------|----------------------------------------------------|--|--|--|--|
|               | Members                   |                           |                         |                                                    |  |  |  |  |
|               | RESULTS FOR 2020-2021     |                           |                         |                                                    |  |  |  |  |
| DROPPED CLUBS | QUARTER M                 | MEMBER GROWTH NET<br>GOAL | MEMBER GROWTH<br>ACTUAL | DROPPED<br>MEMBERS ACTUAL<br>(including transfers) |  |  |  |  |
| 1             | JULY/AUG/SEP <sup>-</sup> | T 30                      | 71                      | 117                                                |  |  |  |  |
| 0             | OCT/NOV/DEC               | 35                        | 39                      | 71                                                 |  |  |  |  |
| 0             | JAN/FEB/MAR               | 45                        | 0                       | 0                                                  |  |  |  |  |
| 0             | APR/MAY/JUNE              | 105                       | 0                       | 0                                                  |  |  |  |  |

## GOALS AND ACTUAL MEMBERS CUMULATIVE

| DROPPED CLUBS: 1        |           | 34 CLUBS OF 134 ADDED 1 OR MORE | GENDER DISTRIBUTION             |                |     |
|-------------------------|-----------|---------------------------------|---------------------------------|----------------|-----|
|                         |           | NEW MEMBERS                     | MALE                            | 1,879 (60.89%) |     |
| DROPPED MEMBERS         |           |                                 | FEMALE                          | 1,207 (39.11%) |     |
| DECEASED                | 27        | CLICK HERE FOR CUMULATIVE       | TOTAL FAMILY UNIT MEMBERS       |                | 793 |
| CLUB CANCELLED<br>OTHER | 16<br>145 | MEMBERSHIP DATA                 | FAMILY MEMBERS PAYING HALF DUES |                | 404 |
| TOTAL                   | 188       |                                 | 1000                            |                |     |