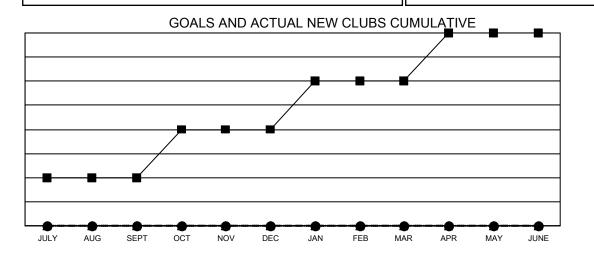

Clubs **RESULTS FOR 2020-2021** 

**NEW CLUBS** 

0

0

NEW CLUB GOAL

■ - CURRENT YEAR GOALS FOR NEW CLUBS

- CURRENT YEAR ACTUAL NEW CLUBS

- LAST YEAR ACTUAL NEW CLUBS